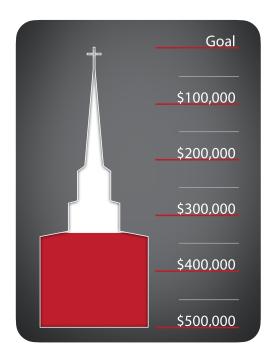

## Debt Retirement

W e were able to make another \$100,000 principal payment on our loan this past week. Our remaining balance is \$334,223! Praise the Lord for His continued blessings.